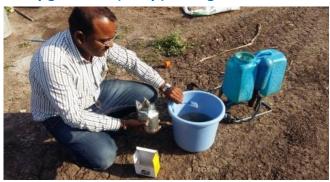

#### APPLICATION

- ✓ Standard dose (2g/ L) of ZoomGro was used by Foliar application to 8 selective plants.
- ✓ The same plants(treated) observed by 6 Days of application.
- ✓ After successful demo Farmer applied ZoomGro to remaining plot later.