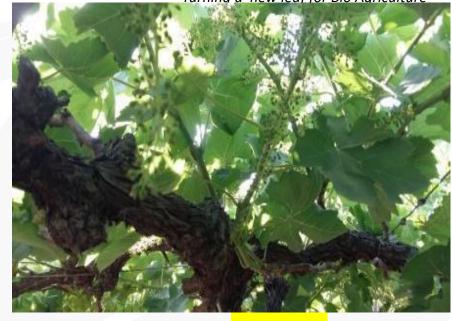

### Model Case Study of ZoomGro Performance in Grapes

#### **Treated**

Very good Fruit(Berry ) setting with minor variation in berry size

#### Control

Comparatively less berry setting with noticeable berry size variation

Application at the time of Pre bloom in Grapes