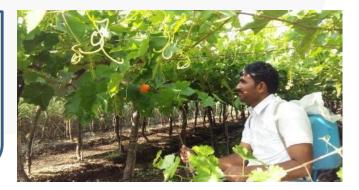

### "How & When ZoomGro Applied" Major Benefit

| DETAILS                      |                                             |  |  |
|------------------------------|---------------------------------------------|--|--|
| Objective                    | Improve Berry setting in Grapes             |  |  |
| Crop                         | GRAPES                                      |  |  |
| Location                     | Village- Chandori<br>Ta- Niphad; DistNashik |  |  |
| Farmer name                  | Mr Avinash Kondaji Tarle                    |  |  |
| Application<br>Methods/ area | 8 Plants were treated(initially)            |  |  |
| Product doses                | 2gm/ L of Water                             |  |  |

#### **CROP STAGE**

- ✓ Products was applied at 45 days (from Pruning) GRAPES crops
- This was very critical stage in Grapes as due to beery variation and flower drop. ZoomGro suited very well for the same stage